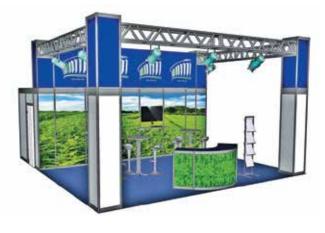

#### **Renting Stand TOP**

The equipment of this stand are the following:

- Building system: octanorm modular structure, adhesive PFL panels, MSB modular structure
- Single use carpet
- Office with folding door
- LCD TV and DVD
- Clothes hanger, trash bin
- Leaflets display
- Lighting system: reflectors
- Electrical connection 230V/3kW

\*) personalized offer depending on area

Cod: 05