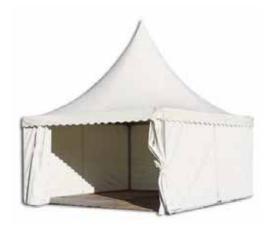

#### Renting exhibition tent (5x5x2,5 m)

- · Aluminium structure
- · PVC side walls and canopy
- 1 table, 4 chairs, 1 trash bin, 1 plug, 3 spotlights
- · Stage structure
- · Single use carpet

Price: 47 Euro