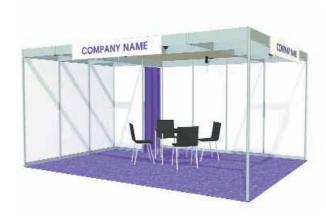

#### Cod: 01

#### **Renting Indoor Standard Stand**

- Walls on the outline (except the opened sides) from panels and modular structure (L panel = 1 m / H panel = 2,5 m / open H = 2,3 m)
- · Carpet one use only
- Fascia board with company name, on the open sides of the stand
- · Electrical connection 230V/3kW.
- The stand also includes 1 sqm office (with 1 curtain, 1 pannel, 1 clothes hanger).

Price: 30 Euro/sqm

| Equipment      | Indoor Standard Stand Area |           |           |           |           |           |            |
|----------------|----------------------------|-----------|-----------|-----------|-----------|-----------|------------|
|                | 4-11 sqm                   | 12-20 sqm | 21-30 sqm | 31-50 sqm | 51-70 sqm | 71-90 sqm | over 91sqm |
| Spotlight      | 2                          | 4         | 6         | 8         | 10        | 12        | 14         |
| 220 V Plug     | 1                          | 1         | 1         | 2         | 2         | 3         | 3          |
| Table          | 1                          | 1         | 1         | 2         | 3         | 4         | 6          |
| Chairs         | 2                          | 4         | 6         | 8         | 9         | 12        | 14         |
| Clothes hanger | 1                          | 1         | 1         | 1         | 2         | 2         | 2          |
| Garbage bin    | 1                          | 1         | 1         | 1         | 2         | 2         | 2          |