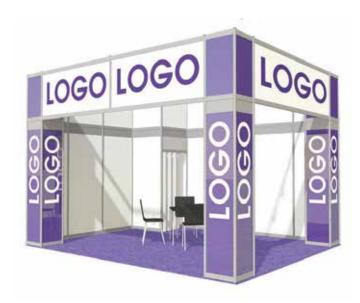

#### Cod: 02

### **Renting Stand EXTRA**

The equipment of this stand are the following:

- Walls on the outline (except the open sides) from panels and modular structure (L panou=1 m / H=3,5 m / H liber =2,3m)
- Single use carpet
- · Office with folding door
- Table with 4 chairs
- Clothes hanger, trash bin
- Lighting system: spotlights
- Electrical connection 230V/3kW
- · Full color print on adhesive paper