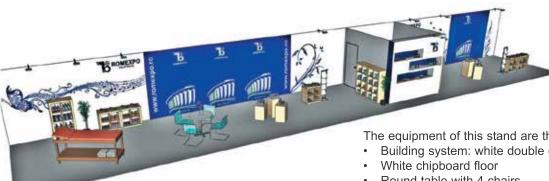

#### Renting Stand PREMIUM

- The equipment of this stand are the following
- Building system: white double chipboard melamine
- Round table with 4 chairs
- Full color print on adhesive paper
- White leaflets display
- Clothes hanger, trash bin
- Ornamental plants
- Electrical connection 230V/3kW

<sup>\*)</sup> personalized offer depending on area