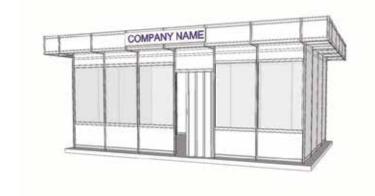

#### **Renting Indoor Standard Stand**

- Walls on the outline (except the opened sides) from panels and modular structure (L panel = 1 m / H panel = 2,5 m / open H = 2,3 m)
- · Carpet one use only
- Fascia board with company name, on the open sides of the stand
- · Electrical connection 230V/3kW.
- The stand also includes 1 sqm office (with 1 curtain, 1 pannel, 1 clothes hanger).

Price: 30 Euro/sqm

| Equipment      | Indoor Standard Stand Area |           |           |           |           |           |            |
|----------------|----------------------------|-----------|-----------|-----------|-----------|-----------|------------|
|                | 4-11 sqm                   | 12-20 sqm | 21-30 sqm | 31-50 sqm | 51-70 sqm | 71-90 sqm | over 91sqm |
| Spotlight      | 2                          | 4         | 6         | 8         | 10        | 12        | 14         |
| 220 V Plug     | 1                          | 1         | 1         | 2         | 2         | 3         | 3          |
| Table          | 1                          | 1         | 1         | 2         | 3         | 4         | 6          |
| Chairs         | 2                          | 4         | 6         | 8         | 9         | 12        | 14         |
| Clothes hanger | 1                          | 1         | 1         | 1         | 2         | 2         | 2          |
| Garbage bin    | 1                          | 1         | 1         | 1         | 2         | 2         | 2          |